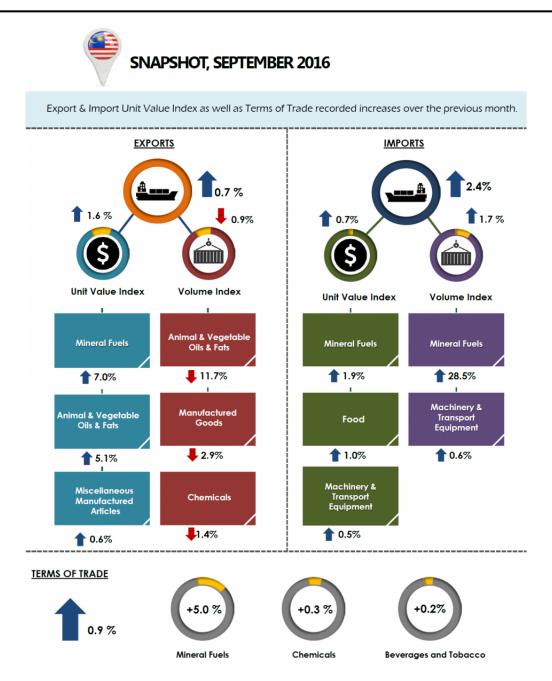

## **Exports**

On a-month-on-month basis, in September 2016, the export unit value index increased 1.6% to 105.2 points. This was mainly attributed to mineral fuels (+7.0%), animal & vegetable oils & fats (+5.1%) and miscellaneous manufactured articles (+0.6%). Meanwhile the export volume index decreased 0.9% to 121.5 points. This was led by animal & vegetable oils & fats (-11.7%), manufactured goods (-2.9%) and chemicals (-1.4%). In seasonally adjusted terms, the export volume index decreased 2.0%.

When compared to the previous year, the export unit value index and export volume index decreased 2.1% and 1.1% respectively.

# **Imports**

In September 2016, the import unit value index registered an increase of 0.7% to 109.2 points which was attributed to mineral fuels (+1.9%), foods (+1.0%) and machinery and transport equipment (+0.5%). Meanwhile, the import volume index increased 1.7% to 125.8 points. This increase was mainly led by mineral fuels (+28.5%). In seasonally adjusted terms, the import volume index expanded 1.9%.

On a-year-on-year basis, the import unit value index recorded an increase of 1.6% while the import volume index decreased 1.6%.

## **Terms of trade**

In September 2016, Malaysia's terms of trade recorded an increase of 0.9% to 96.3 points when compared with the preceding month, while a reduction of 3.6% was recorded year-on-year.