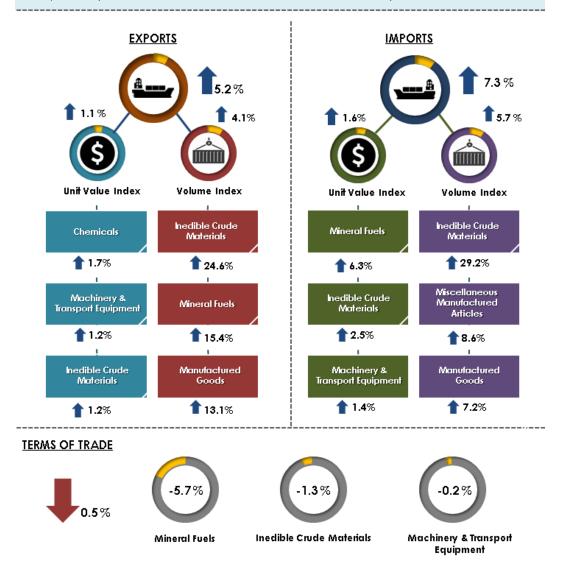

### **Exports**

On a-month-on-month basis, in November 2016, the **export unit value index** registered an expansion of 1.1% to 108.0 points. This was led by chemicals (+1.7%), machinery & transport equipment (+1.2%) and inedible crude materials (+1.2%). Similarly, the **export volume index** rose 4.1% to 126.7 points. This was mainly due to inedible crude materials (+24.6%), mineral fuels (+15.4%) and manufactured goods (+13.1%). In seasonally adjusted terms, the **export volume index** increased 11.4%.

## **Imports**

In November 2016, the **import unit value index** expanded 1.6% to 112.0 points which was attributed to mineral fuels (+6.3%), inedible crude materials (+2.5%) and machinery & transport equipment (+1.4%). Similarly, the **import volume index** recorded an increase of 5.7% to 129.5 points. The increase was mainly led by inedible crude materials (+29.2%) followed by miscellaneous manufactured articles (+8.6%) and manufactured goods (+7.2%). In seasonally adjusted terms, the **import volume index** rose 18.3%.

#### **Terms of trade**

In November 2016, Malaysia's **terms of trade** recorded a decline of 0.5% to 96.5 points when compared with the preceding month, while a reduction of 3.5% was recorded year-on-year.