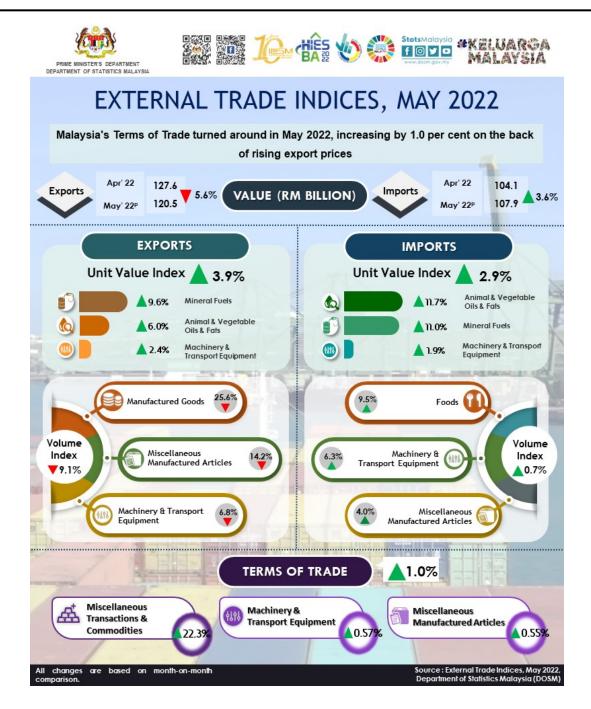

# **Exports**

The **export unit value index** grew 3.9 per cent in May 2022 as compared with the previous month, supported by the increases in the index of mineral fuels (+9.6%), animal & vegetable oil & fats (+6.0%) and machinery & transport equipment (+2.4%). However, **export volume index** fell 9.1 per cent in the same month, contributed by the decreases in the index of manufactured goods (-25.6%), miscellaneous manufactured articles (-14.2%) and machinery & transport equipment (-6.8%). The seasonally adjusted **export volume index** dropped 9.1 per cent from 162.2 points to 152.4 points.

On annual comparison, both **export unit value** and **volume indices** continued to grow 22.2 per cent and 6.9 per cent, respectively.

### **Imports**

**Import unit value index** grew 2.9 per cent in May 2022 as compared with the previous month, contributed by the increases in the index of animal & vegetable oils & fats (+11.7%), mineral fuels (+11.0%) and machinery & transport equipment (+1.9%). Similarly, the **import volume index** also grew 0.7 per cent in May 2022 as compared to the previous month, contributed by the increases in the index of foods (+9.5%), machinery & transport equipment (+6.3%) and miscellaneous manufactured articles (+4.0%). Correspondingly, seasonally adjusted **import volume index** in May 2022 also increased by 0.7 per cent from 177.0 points to 185.6 points.

On a year-on-year basis, both the **import unit value** and **volume indices** rose 12.9 per cent and 21.7 per cent, respectively.

## Terms of trade

Malaysia's **terms of trade** grew by 1.0 per cent month-on-month to 112.0 points in May 2022, contributed by the increase in the index of miscellaneous transactions & commodities (+22.3%), machinery & transport equipment (+0.57%) and miscellaneous manufactured articles (+0.55%). On a y-o-y basis, Malaysia's **terms of trade** performance showed positive growth of 8.2 per cent from 103.5 points in May of previous year.