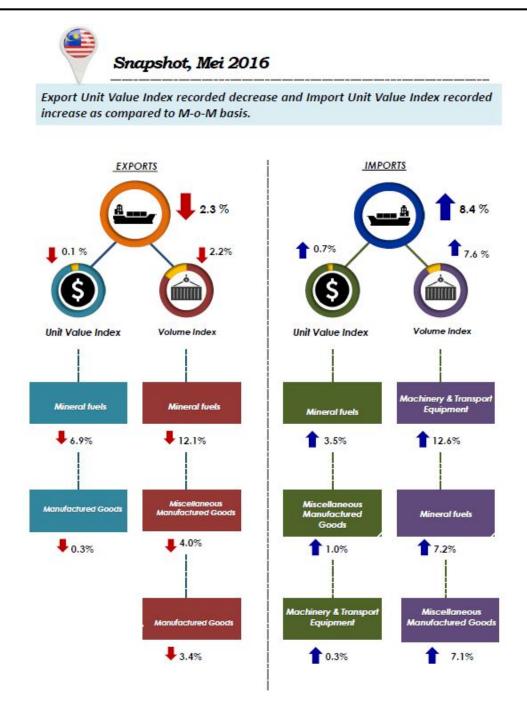

# **Exports**

On a-month-on-month basis, in Mei 2016, the export unit value index decreased 0.1% to 102.4 points. This was mainly contributed by mineral fuels (-6.9%) and manufactured goods (-0.3%). The export volume index decreased 2.2% to 109.9 points. This was led by mineral fuels (-12.1%), miscellaneous manufactured articles (-4.0%) and manufactured goods (-3.4%). In seasonally adjusted terms, the export volume index dropped 3.9%.

## **Imports**

In May 2016, the import unit value index increased 0.7% to 106.9 points. The increase was attributed to mineral fuels (+3.5%), miscellaneous manufactured articles (+1.0%) and machinery & transport equipment (+0.3%). However the import volume index increased 7.6% to 120.4 points. This expansion was led by machinery & transport equipment (+12.6%), mineral fuels (+7.2%) and miscellaneous manufactured articles (+7.1%). In seasonally adjusted terms, the import volume index increased 6.2%.