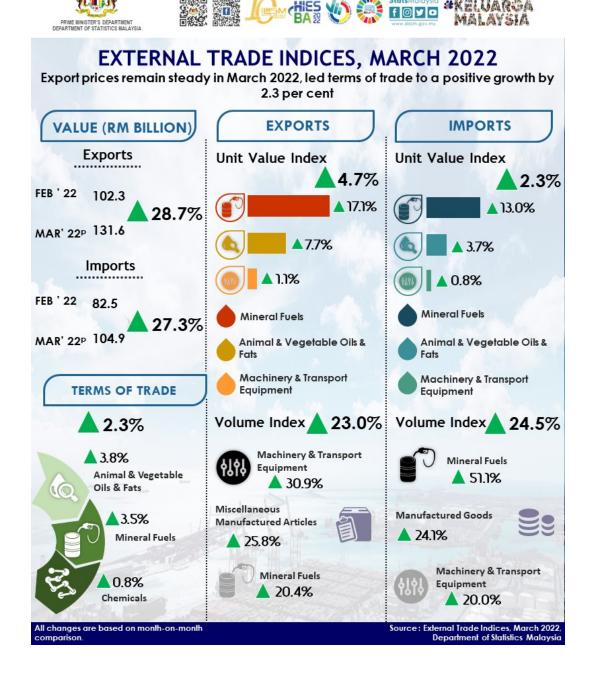

#### **Exports**

The **export unit value index** grew 4.7 per cent in March 2022 as compared with the previous month, supported by the increases in the index of mineral fuels (+17.1%), animal & vegetable & oil fats (+7.7%) and machinery & transport equipment (+1.1%). Meanwhile, the **export volume index** also grew 23.0 per cent in the same month, contributed by the increases in the index of machinery & transport equipment (+30.9%), miscellaneous manufactured articles (+25.8%) and mineral fuels (+20.4%). The seasonally adjusted **export volume index** grew 6.3 per cent from 160.0 points to 170.1 points.

On annual comparison, both **export unit value** and **volume index** continued to expand 19.3 per cent and 5.1 per cent, respectively.

### **Imports**

The **import unit value index** grew 2.3 per cent in March 2022 as compared with the previous month, contributed by the increase in the index of mineral fuels (+13.1%), animal & vegetable oils & fats (+3.7%) and machinery & transport equipment (+0.8%). The **import volume index** also rose 24.5 per cent in March 2022 as compared to the previous month, attributed from the increases in the index of mineral fuels (+51.1%), manufactured goods (+24.1%) and machinery & transport equipment (+20.0%). The seasonally adjusted **import volume index** in March 2022 increased by 11.6 per cent from 170.2 points to 189.9 points.

On a year-on-year basis, both the **import unit value** and **volume indices** expanded 8.9 per cent and 19.3 per cent, respectively.

#### **Terms of trade**

Malaysia's **terms of trade** increased by 2.3 per cent month-on-month to 112.5 points in March 2022, attributed from the rises in the index of animal & vegetable oils & fats (+3.8%), mineral fuels (+3.5%) and chemicals (+0.8%). On a y-o-y basis, Malaysia's **terms of trade** performance showed positive growth of 9.5 per cent from 102.8 points in March of previous year.