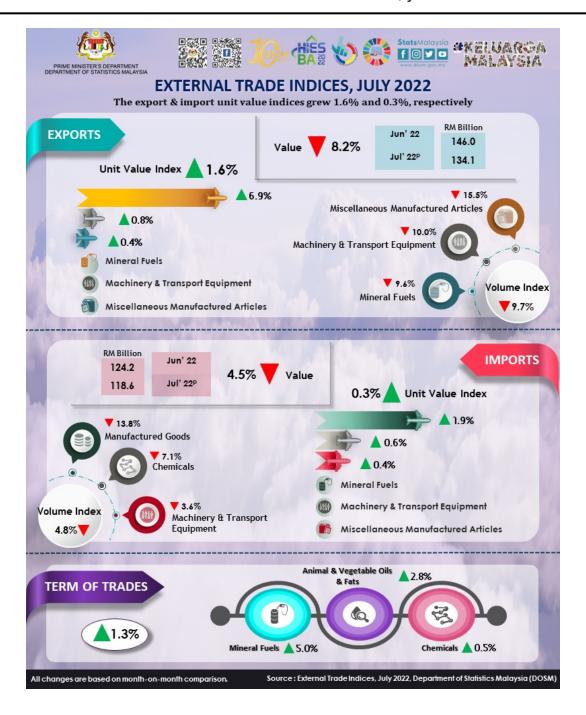

#### **Exports**

The **export unit value index** grew 1.6 per cent in July 2022 as compared with the previous month, supported by the increases in the index of mineral fuels (+6.9), machinery & transport equipment (+0.8%) and miscellaneous manufactured articles (+0.4%). **Export volume index** however, decreased 9.7 per cent in the same month, contributed by the falls in the index of miscellaneous manufactured articles (-15.5%), machinery & transport equipment (-10.0%) and mineral fuels (-9.6%). Similarly, the seasonally adjusted **export volume index** decreased 15.1 per cent in July 2022, from 190.9 points to 162.1 points.

On annual comparison, both export unit value and volume indices continued to grow 20.6 per cent and 14.4 per cent, respectively."

### **Imports**

**Import unit value index** grew 0.3 per cent in July 2022 as compared with the previous month, contributed by the increases in the index of mineral fuels (+1.9%), machinery & transport equipment (+0.6%) and miscellaneous manufactured articles (+0.4%). The **import volume index** decreased 4.8 per cent in July 2022 as compared to the previous month, contributed by the falls in the index of manufactured goods (-13.8%), chemicals (-7.1%) and machinery & transport equipment (-3.6%). Besides that, the seasonally adjusted **import volume index** also decreased by 10.5 per cent from 219.0 points to 195.9 points.

On a year-on-year basis, both the import unit value and volume indices rose 12.9 per cent and 25.7 per cent, respectively.

#### **Terms of trade**

Malaysia's **terms of trade** increased by 1.3 per cent month-on-month to 112.2 points in July 2022, contributed by the increases in the index of mineral fuels (+5.0%), animal & vegetable oils & fats (+2.8%) and chemicals (+0.5%). On a y-o-y basis, Malaysia's **terms of trade** performance showed a positive growth of 6.8 per cent from 105.0 points in July of previous year.