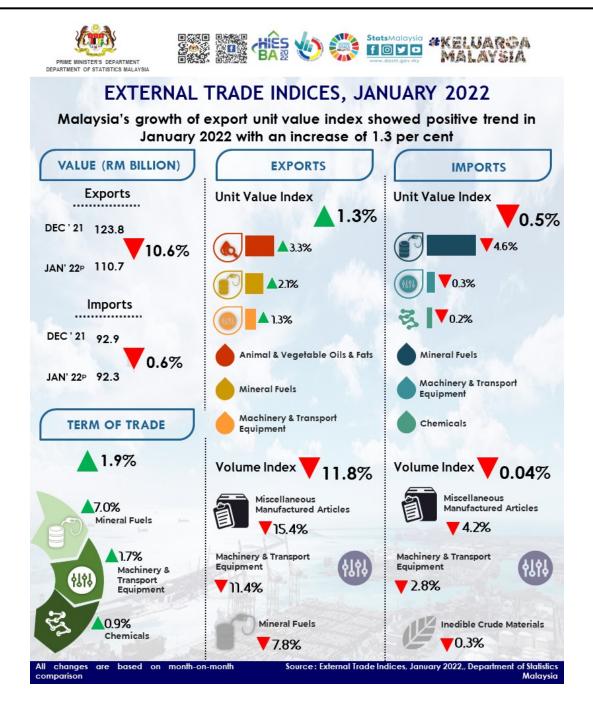

# **Exports**

The **export unit value index** grew 1.3 per cent in January 2022 as compared with the previous month, supported by the increases in the index of animal & vegetable oils & fats (+3.3%), mineral fuels (+2.1%) and machinery & transport equipment (+1.3%). On the other hand, the **export volume index** fell 11.8 per cent in the same month, reflected by the deterioration in the index of miscellaneous manufactured articles (-15.4%), machinery & transport equipment (-11.4%) and mineral fuels (-7.8%).The seasonally adjusted **export volume index** grew 0.5 per cent from 154.4 points to 155.1 points.

## **Imports**

The **import unit value index** dropped 0.5 per cent in January 2022 as compared with the previous month, attributed to the deterioration in the index of mineral fuels (-4.6%), machinery & transport equipment (-0.3%) and chemicals (-0.2%). Likewise, the **import volume index** fell by 0.04 per cent in January 2022 as compared to the preceding month, attributed to the deterioration in the index of miscellaneous manufactured articles (-4.2%), machinery & transport equipment (-2.8%) and inedible crude materials (-0.3%). The seasonally adjusted **import volume index** in January 2022 increased by 1.5 per cent from 166.8 points to 169.3 points.

### Terms of trade

Malaysia's **terms of trade** increased by 1.9 per cent month-on-month to 109.1 points in January 2022. On a y-o-y basis, Malaysia's **terms of trade** performance showed positive growth of 7.9 per cent from 101.1 points in January of previous year.