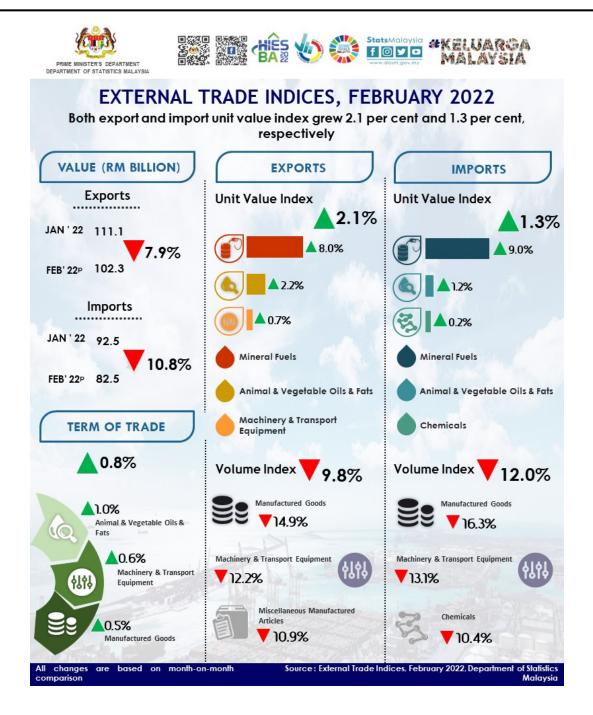

## **Exports**

The **export unit value index** grew 2.1 per cent in February 2022 as compared with the previous month, supported by the increases in the index of mineral fuels (+8.0%), animal & vegetable oils & fats (+2.2%) and machinery & transport equipment (+0.7%). Meanwhile, the **export volume index** fell 9.8 per cent in the same month, reflected by the deterioration in the index of manufactured goods (-14.9%), machinery & transport equipment (-12.2%) and miscellaneous manufactured articles (-10.9%). The seasonally adjusted **export volume index** grew 2.8 per cent from 155.6 points to 160.0 points.

### **Imports**

The **import unit value index** grew 1.3 per cent in February 2022 as compared with the previous month, contributed by the improvement in index of mineral fuels (+9.0%), animal & vegetable oils & fats (+1.2%) and chemicals (+0.2%). However, the **import volume index** fell by 12.0 per cent in February 2022 as compared to the previous month, attributed to the deterioration in the index of manufactured goods (-16.3%), machinery & transport equipment (-13.1%) and chemicals (-10.4%). The seasonally adjusted **import volume index** in February 2022 increased by 0.4 per cent from 169.7 points to 170.3 points.

#### Terms of trade

Malaysia's **terms of trade** increased by 0.8 per cent month-on-month to 109.9 points in February 2022. On a y-o-y basis, Malaysia's **terms of trade** performance showed positive growth of 8.3 per cent from 101.5 points in February of previous year.