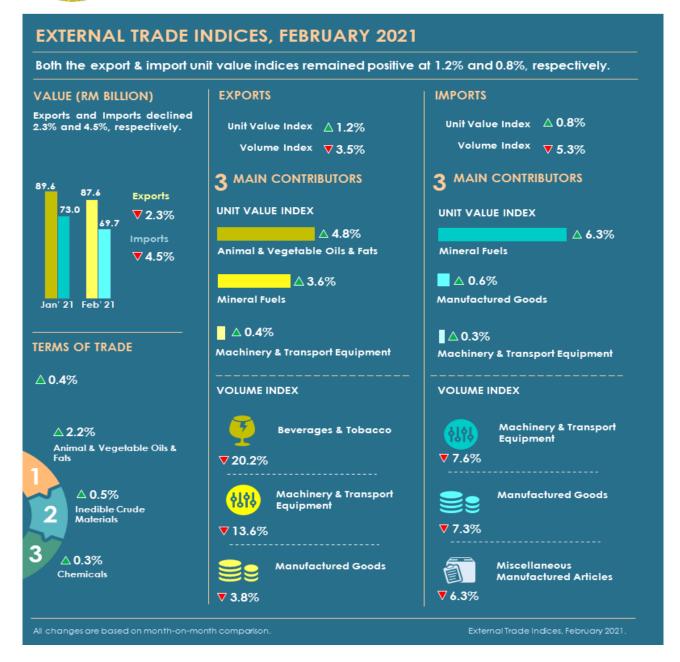

### **Exports**

The **export unit value index** posted a positive growth at 1.2% in February 2021, reflected a growth in the index of animal & vegetable oils & fats (+4.8%), mineral fuels (+3.6%) and machinery & transport equipment (+0.4%). Nevertheless, the export volume index declined 3.5% as compared with the previous month, was attributed to the weak performance of the index of beverages & tobacco (-20.2%), machinery & transport equipment (-13.6%) and manufactured goods (-3.8%). The seasonally adjusted **export volume index** registered an expansion of 14.0% from 142.8 points to 162.7 points.

When compared to the previous year, the export unit value index dropped 0.6%, while the export **volume index** registered a double digit growth at 18.3%.

## **Imports**

The **import unit value index** grew 0.8% in February 2021 as compared with the previous month. The growth was contributed from the better performance of the index of mineral fuels (+6.3%), manufactured goods (+0.6%) and machinery & transport equipment (+0.3%). On the other hand, the **import volume** index contracted by 5.3% which was attributed from the weak performance of the index of machinery & transport equipment (-7.6%), manufactured goods (-7.3%) and miscellaneous manufactured articles (-6.3%). The seasonally adjusted **import volume index** in February 2021 grew 9.8% from 143.1 points to 157.2 points.

On a year-on-year basis, the import unit value index declined 1.9% while the import volume index expanded 14.9%.

#### **Terms of trade**

Malaysia's terms of trade grew 0.4% month-on-month from 101.1 points to 101.5 points in February 2021. On a year-on-year basis, Malaysia's **terms of trade** also remained positive at 1.4% from 100.2 points in February of previous year.