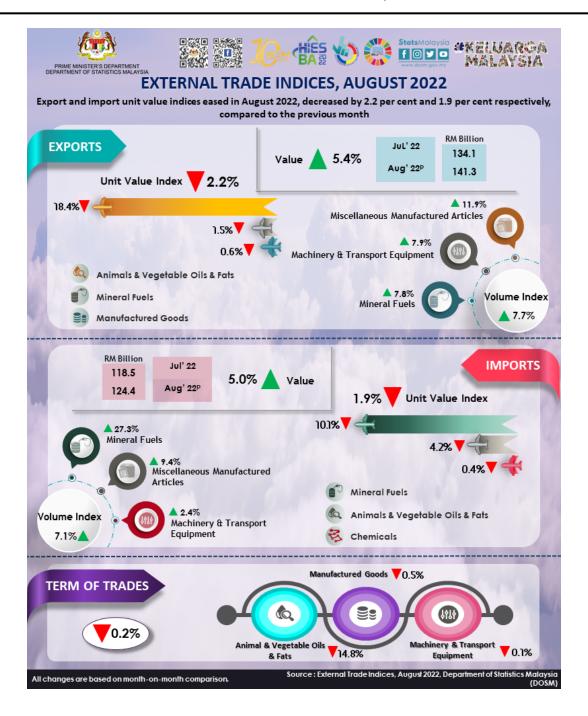

## **Exports**

The **export unit value index** declined 2.2 per cent in August 2022 as compared with the previous month, attributed to the decreases in the index of animals & vegetables oils & fats (-18.4%), mineral fuels (-1.5%) and manufactured goods (-0.6%). However, **export volume index** increased 7.7 per cent in the same month, contributed by the rises in the index of miscellaneous manufactured articles (+11.9%), machinery & transport equipment (+7.9%) and mineral fuels (+7.8%). The seasonally adjusted **export volume index** also increased 16.5 per cent in August 2022, from 162.1 points to 188.8 points.

# **Imports**

**Import unit value index** fell 1.9 per cent in August 2022 as compared with the previous month, attributed to the deterioration in the index of mineral fuels (-10.1%), animal & vegetables oils & fats (-4.2%) and chemicals (-0.4%). The **import volume index** increased 7.1 per cent in August 2022 as compared to the previous month, contributed by the rises in the index of mineral fuels (+27.3%), miscellaneous manufactured articles (+9.4%) and machinery & transport equipment (+2.4%). The seasonally adjusted **import volume index** also increased by 9.1 per cent from 195.8 points to 213.7 points.

#### **Terms of trade**

Malaysia's **terms of trade** eased in August 2022, fell by 0.2 per cent month-on-month to 111.9 points, contributed by the falls in the index of animal & vegetable oils & fats (-14.8%), manufactured goods (-0.5%) and machinery & transport equipment (-0.1%). On a y-o-y basis, Malaysia's **terms of trade** performance showed a positive growth of 6.0 per cent from 105.6 points in August of previous year.