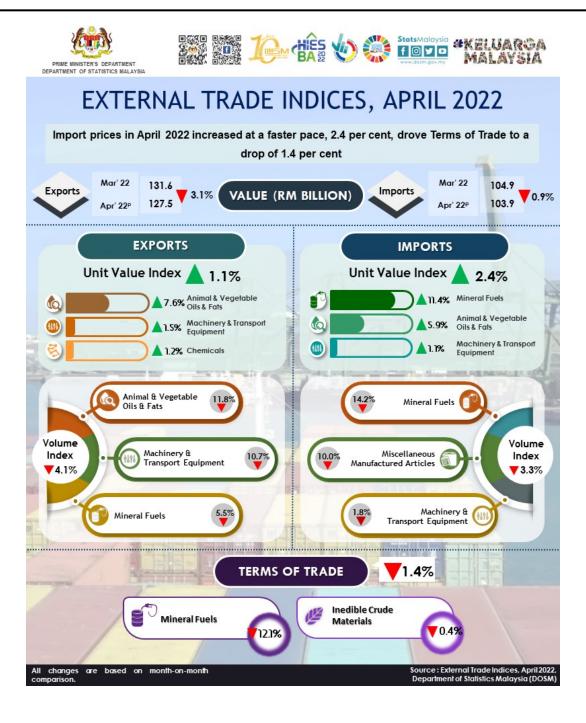

## **Exports**

The **export unit value index** grew 1.1 per cent in April 2022 as compared with the previous month, supported by the increases in the index of animal & vegetable oils & fats (+7.6%), machinery & transport equipment (+1.5%) and chemicals (+1.2%). Contrarily, the **export volume index** fell 4.1 per cent in the same month, contributed by the decreases in the index of animal & vegetable oils & fats (-11.8%), machinery & transport equipment (-10.7%) and mineral fuels (-5.5%). The seasonally adjusted **export volume index** drops 4.7 per cent from 170.1 points to 162.1 points.

On annual comparison, both **export unit value** and **volume index** continued to grow 18.4 per cent and 2.0 per cent, respectively.

## **Imports**

The performance for **import unit value index** grew 2.4 per cent in April 2022 as compared with the previous month, contributed by the increase in the index of mineral fuels (+11.4%), animal & vegetable oils & fats (+5.9%) and machinery & transport equipment (+1.1%). On the contrary, the **import volume index** declines 3.3 per cent in April 2022 as compared to the previous month, attributed from the drop in the index of mineral fuels (-14.2%), miscellaneous manufactured articles (-10.0%) and machinery & transport equipment (-1.8%). Similarly, the seasonally adjusted **import volume index** in April 2022 also decreased by 7.0 per cent from 189.9 points to 176.7 points.

On a year-on-year basis, both the **import unit value** and **volume indices** rose 10.7 per cent and 10.2 per cent, respectively.

#### **Terms of trade**

Malaysia's **terms of trade** depleted by 1.4 per cent month-on-month to 110.9 points in April 2022, contributed by the decreases in the index of mineral fuels (-12.1%) and inedible crude materials (-0.4%). On a y-o-y basis, Malaysia's **terms of trade** performance showed positive growth of 6.9 per cent from 103.7 points in April of previous year.