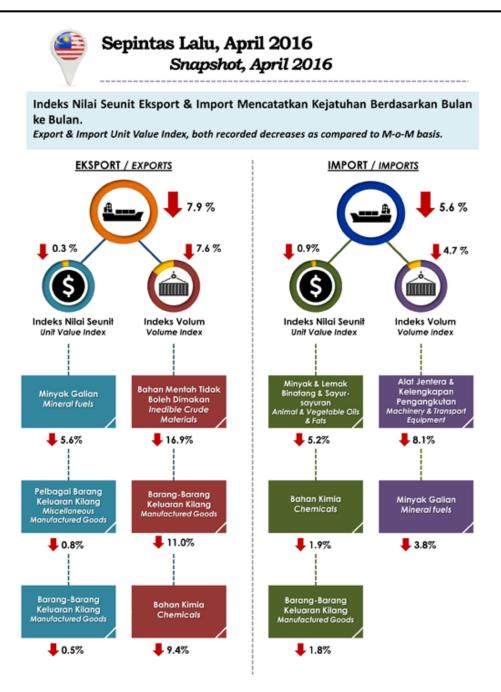

### **Exports**

On a-month-on-month basis, in April 2016, the **export unit value index** decreased 0.3% to 102.5 points which was mainly attributed to mineral fuels (-5.6%), miscellaneous manufactured articles (-0.8%) and manufactured goods (-0.5%). The **export volume index** posted a decrease of 7.6% to 112.4 points. The decrease was mainly due to inedible crude materials (-16.9%), manufactured goods (-11.0%) and chemicals (-9.4%). In seasonally adjusted terms, the **export volume index** dropped 1.9%.

### **Imports**

In April 2016, the **import unit value index** dropped 0.9% to 106.1 points. The decline was attributed to animal & vegetable oils & fats (-5.2%), chemicals (-1.9%) and manufactured goods (-1.8%). However the **import volume index** decreased 4.7% to 111.9 points. The decrease was mainly led by machinery & transport equipment (-8.1%) and mineral fuels (-3.8%). In seasonally adjusted terms, the **import volume index** decreased 2.9%.