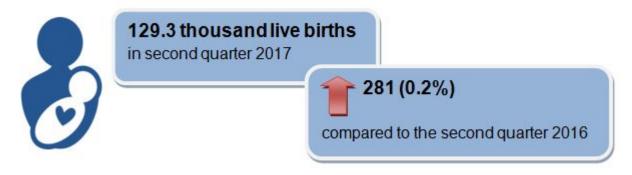

#### 1. Live Births

[Table 1] Number of live births and percentage change

| Live births             | 2015  | 2016 <sup>p</sup> |      |      |             | 2017 <sup>p</sup> |      |      |             |
|-------------------------|-------|-------------------|------|------|-------------|-------------------|------|------|-------------|
|                         |       | Apr.              | May  | June | Apr<br>June | Apr.              | May  | June | Apr<br>June |
| Number ('000)           | 521.1 | 42.5              | 43.2 | 43.4 | 129.1       | 42.8              | 42.3 | 44.2 | 129.3       |
| Year-on-year change (%) | -1.4  | 1.0               | -5.3 | -2.0 | -2.3        | 0.7               | -2.1 | 1.8  | 0.2         |