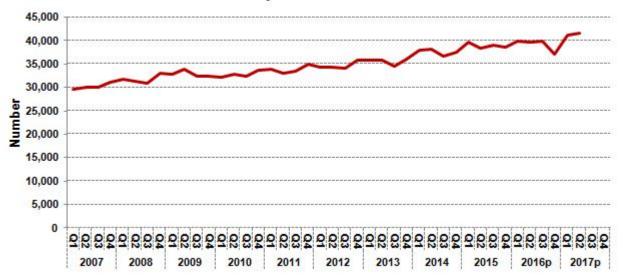

## Deaths by Quarter, 2007-2017

#### 2. Deaths

[Table 2] Number of deaths and percentage change

| Deaths                  | 2015  | 2016P |      |      |             | 2017 <sup>p</sup> |      |      |             |
|-------------------------|-------|-------|------|------|-------------|-------------------|------|------|-------------|
|                         |       | Apr.  | May  | June | Apr<br>June | Apr.              | May  | June | Apr<br>June |
| Number ('000)           | 155.8 | 13.6  | 13.3 | 12.7 | 39.6        | 13.3              | 14.1 | 14.3 | 41.7        |
| Year-on-year change (%) | 3.6   | 10.6  | 0.8  | -0.8 | 3.4         | -2.2              | 6.0  | 12.6 | 5.3         |