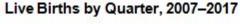

#### 1. Live Births

[Table 1] Number of live births and percentage change

| Live births             | 2015  | 2016 <sup>p</sup> |      |      |             | 2017 <sup>p</sup> |      |      |             |
|-------------------------|-------|-------------------|------|------|-------------|-------------------|------|------|-------------|
|                         |       | Apr.              | May  | June | Apr<br>June | Apr.              | May  | June | Apr<br>June |
| Number ('000)           | 521.1 | 42.5              | 43.2 | 43.4 | 129.1       | 42.8              | 42.3 | 44.2 | 129.3       |
| Year-on-year change (%) | -1.4  | 1.0               | -5.3 | -2.0 | -2.3        | 0.7               | -2.1 | 1.8  | 0.2         |