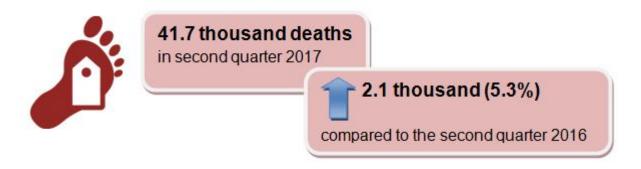

#### 2. Deaths

[Table 2] Number of deaths and percentage change

| Deaths                  | 2015  | 2016P |      |      |             | 2017 <sup>p</sup> |      |      |             |
|-------------------------|-------|-------|------|------|-------------|-------------------|------|------|-------------|
|                         |       | Apr.  | May  | June | Apr<br>June | Apr.              | May  | June | Apr<br>June |
| Number ('000)           | 155.8 | 13.6  | 13.3 | 12.7 | 39.6        | 13.3              | 14.1 | 14.3 | 41.7        |
| Year-on-year change (%) | 3.6   | 10.6  | 0.8  | -0.8 | 3.4         | -2.2              | 6.0  | 12.6 | 5.3         |