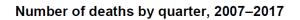

## [Table 2] Number of deaths and percentage change

|                         | 2015  | 2016 <sup>p</sup> |      |      |            | 2017 <sup>p</sup> |      |      |            |
|-------------------------|-------|-------------------|------|------|------------|-------------------|------|------|------------|
| Deaths                  |       | Jan.              | Feb. | Мас  | Jan<br>Mac | Jan.              | Feb. | Мас  | Jan<br>Mac |
| Number ('000)           | 155.8 | 13.0              | 12.6 | 14.4 | 40.0       | 13.8              | 12.9 | 14.4 | 41.2       |
| Year-on-year change (%) | 3.6   | -7.8              | 3.3  | 7.5  | 0.8        | 6.2               | 2.4  | 0.0  | 3.0        |