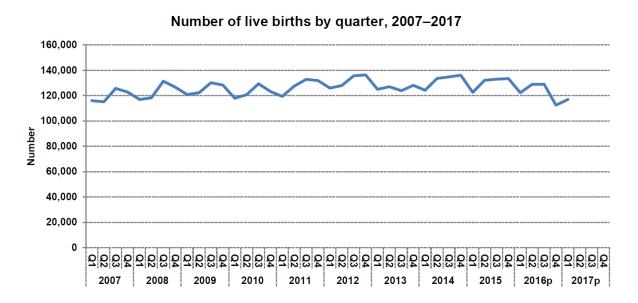

### 1. Live Births

[Table 1] Number of live births and percentage change

|                         | 2015  | 2016 <sup>p</sup> |      |      |            | 2017 <sup>p</sup> |      |      |            |
|-------------------------|-------|-------------------|------|------|------------|-------------------|------|------|------------|
| Live births             |       | Jan.              | Feb. | Мас  | Jan<br>Mac | Jan.              | Feb. | Мас  | Jan<br>Mac |
| Number ('000)           | 521.1 | 42.7              | 39.3 | 40.3 | 122.3      | 39.7              | 36.2 | 41.4 | 117.3      |
| Year-on-year change (%) | -1.4  | -2.5              | 4.0  | -1.7 | -0.2       | -7.0              | -7.9 | 2.7  | -4.1       |