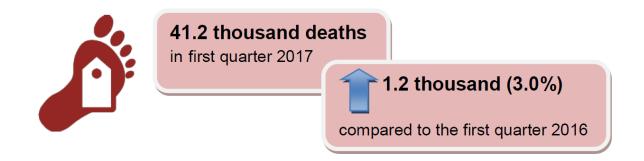

## [Table 2] Number of deaths and percentage change

|                         | 2015  | 2016 <sup>p</sup> |      |      |            | 2017 <sup>p</sup> |      |      |            |
|-------------------------|-------|-------------------|------|------|------------|-------------------|------|------|------------|
| Deaths                  |       | Jan.              | Feb. | Мас  | Jan<br>Mac | Jan.              | Feb. | Мас  | Jan<br>Mac |
| Number ('000)           | 155.8 | 13.0              | 12.6 | 14.4 | 40.0       | 13.8              | 12.9 | 14.4 | 41.2       |
| Year-on-year change (%) | 3.6   | -7.8              | 3.3  | 7.5  | 0.8        | 6.2               | 2.4  | 0.0  | 3.0        |