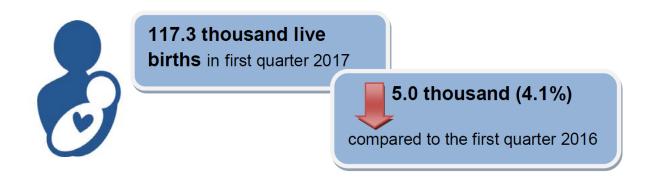

### 1. Live Births

[Table 1] Number of live births and percentage change

|                         | 2015  | 2016 <sup>p</sup> |      |      |            | 2017 <sup>p</sup> |      |      |            |
|-------------------------|-------|-------------------|------|------|------------|-------------------|------|------|------------|
| Live births             |       | Jan.              | Feb. | Мас  | Jan<br>Mac | Jan.              | Feb. | Мас  | Jan<br>Mac |
| Number ('000)           | 521.1 | 42.7              | 39.3 | 40.3 | 122.3      | 39.7              | 36.2 | 41.4 | 117.3      |
| Year-on-year change (%) | -1.4  | -2.5              | 4.0  | -1.7 | -0.2       | -7.0              | -7.9 | 2.7  | -4.1       |