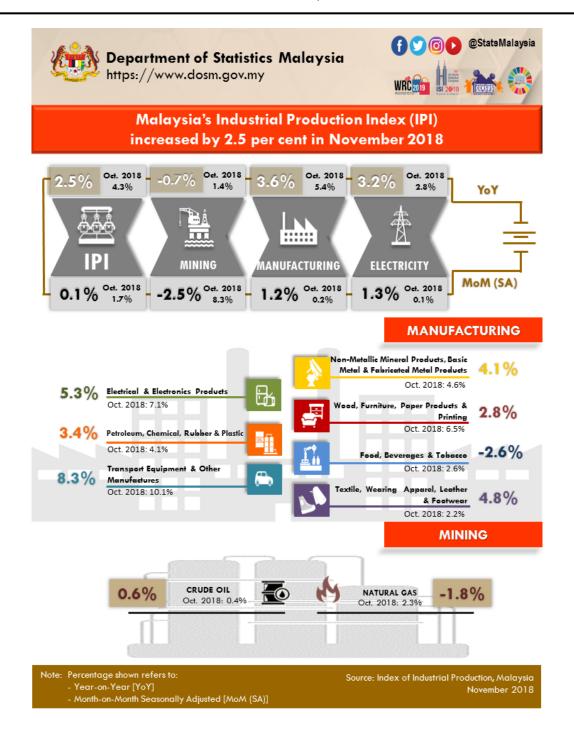

### Malaysia's Industrial Production Index (IPI) rose by 2.5 per cent in November 2018

The Industrial Production Index (IPI) rose by **2.5 per cent** in November 2018 as compared with the same month of the previous year. The growth in November 2018 was supported by the increase in Manufacturing index (**3.6**%) and Electricity index (**3.2**%). Meanwhile, the Mining index declined by **0.7 per cent**.

The Manufacturing sector output expanded by **3.6 per cent** in November 2018 after registering a growth of 5.4 per cent in October 2018. The major sub – sectors that contributed to the growth in November 2018

were: Transport Equipment and Other Manufactures Products (8.3%), Electrical and Electronic Equipment Products (5.3%) and Petroleum, Chemical, Rubber and Plastic Products (3.4%).

The Mining sector output recorded a decline of **0.7 per cent** in November 2018 as compared to the same period of the previous year. This was due to a decrease in Natural Gas index (**-1.8**%). Meanwhile, Crude Oil index increased marginally by **0.6 per cent**.

The Electricity sector index increased by **3.2 per cent** in November 2018 as against November 2017.