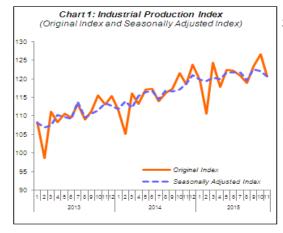

## PERFORMANCE OF INDUSTRIAL PRODUCTION INDEX

The Industrial Production Index (IPI) increased by 1.8% in November 2015 as compared to the same month of the previous year. The surged in November 2015 was supported by positive growth in Manufacturing index (4.1%) and Electricity index (2.0%). However, the Mining index recorded a decreased of 4.1%. The IPI in October 2015 remain unchanged at 4.2% year-on-year.

In seasonally adjusted terms, the IPI in November 2015 declined by 1.1% month-on-month following a decrease in all indices: Manufacturing (1.1%), Mining (1.2%) and Electricity (1.3%).