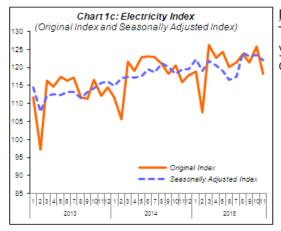

## PERFORMANCE OF ELECTRICITY SECTOR

The Electricity sector output grew 2.0% in November 2015 on yearly basis. On a seasonally adjusted terms, Electricity sector output decreased by 1.3% as compared to the previous month.