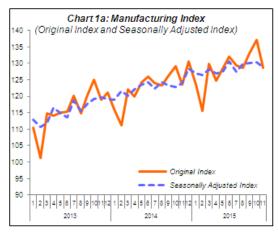

## PERFORMANCE OF MANUFACTURING SECTOR

Year-on-year, Manufacturing sector output expanded moderately by 4.1% in November 2015 after registering a strong growth of 6.2% in October 2015. The major sub-sectors which expanded in November 2015 were: Electrical and Electronics Products (9.3%); Food, Beverages and Tobacco (4.6%) and Non-metallic Mineral Products, Basic Metal and Fabricated Metal Products (4.3%). On a seasonally adjusted month-on-month basis, Manufacturing output declined by 1.1% in November 2015.