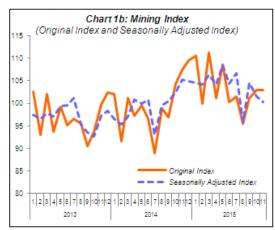

## PERFORMANCE OF MINING SECTOR

The Mining sector output fell by 4.1% in November 2015 as compared to the same month in 2014 due to the decrease in Natural Gas index (8.7%) and Crude Oil index (0.3%). On a seasonally adjusted terms, output for the Mining sector contracted 1.2% as compared to October 2015.