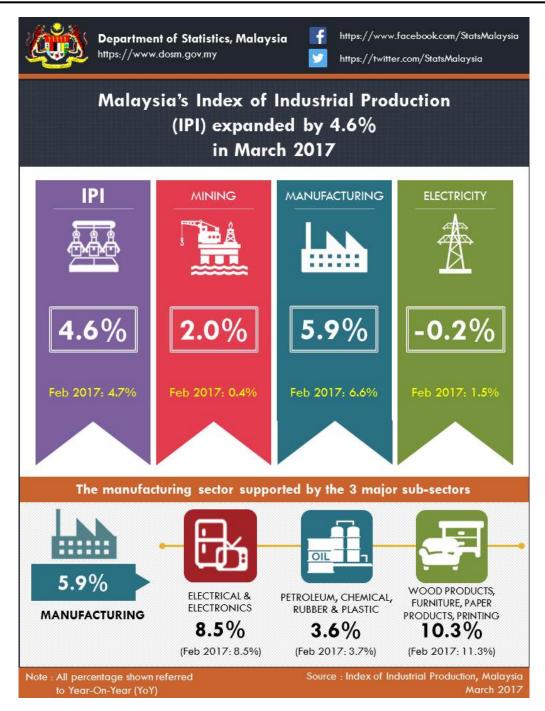

### Malaysia's Index of Industrial Production (IPI) expanded by 4.6% in March 2017

The Index of Industrial Production (IPI) expanded by **4.6**% in March 2017 as compared to the same month of the previous year. The expansion in March 2017 was supported by positive growth in Manufacturing index (**5.9**%) and Mining index (**2.0**%). However, the Electricity index declined by **0.2**%.

The Manufacturing sector output accelerated to **5.9%** in March 2017 after recorded a 6.6% increase in February 2017. The major sub-sectors which recorded an expansion in March 2017 were: Electrical and Electronics Products (**8.5%**); Petroleum, Chemical, Rubber and Plastic Products (**3.6%**); and Wood Products, Furniture, Paper Products, Printing (**10.3%**).

The Mining sector output posted a higher growth of **2.0**% in March 2017 after an increase of **0.4**% recorded in February 2017. The growth in March 2017 was driven by a sustained increase of **7.9**% in Natural Gas index. However, the Crude Oil index contracted at slower pace of **2.6**%.

The Electricity sector output decrease marginally by **0.2%** in March 2017 after registering a growth of 1.5% in February 2017.