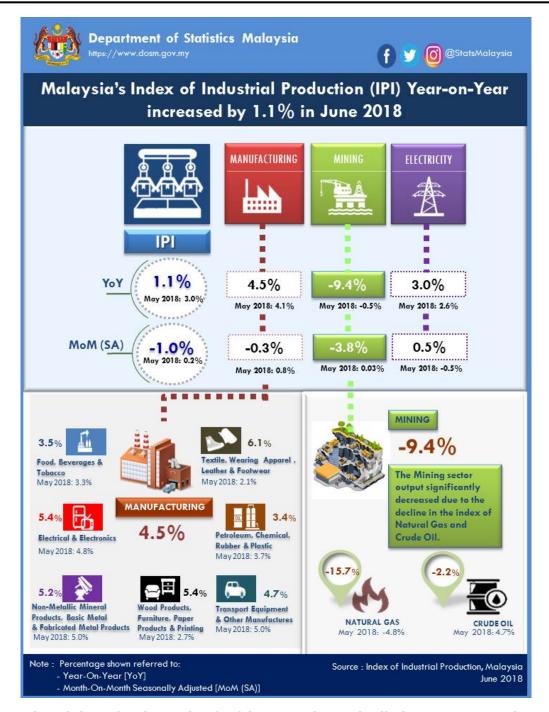

## Malaysia's Industrial Production Index (IPI) increased marginally by 1.1 per cent in June 2018

The Industrial Production Index (IPI) increased marginally by **1.1 per cent** in June 2018 as compared with the same month of the previous year. The growth in June 2018 was supported by an increase in the index of Manufacturing (**4.5**%) and the index of Electricity (**3.0**%). Meanwhile, the index of Mining recorded a decline of **9.4 per cent** (May 2018: -0.5%).

On yearly basis, Manufacturing output increased by **4.5 per cent** in June 2018 after recording a growth of 4.1 per cent in May 2018. The major sub-sectors which recorded an increase in June 2018 were: Electrical and Electronic Equipment Products (**5.4**%), Petroleum, Chemical, Rubber and Plastic Products (**3.4**%) and Non-Metallic Mineral Products, Basic Metals and Fabricated Metal Products (**5.2**%).

The Mining sector output registered a decline of **9.4 per cent** in June 2018 as compared to the same period of the previous year. The decline was contributed by the decrease in the Natural Gas Index (-15.7%) and Crude Oil Index (-2.2%).

The Electricity output increased by **3.0 per cent** in June 2018 following an increase of 2.6 per cent in May 2018.