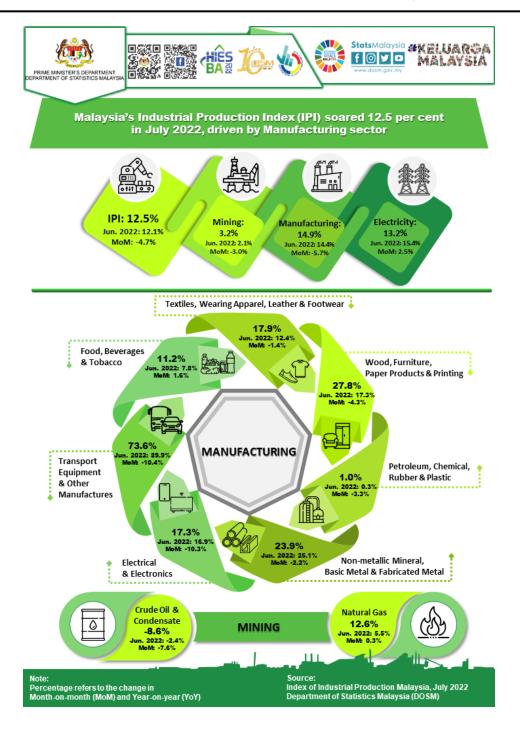

# Malaysia's Industrial Production Index (IPI) soared 12.5 per cent in July 2022, driven by Manufacturing sector

The Industrial Production Index (IPI) increased 12.5 per cent in July 2022 as compared to the same month of the previous year. The expansion of IPI was driven by the Manufacturing, Electricity and Mining sectors, with the increment of 14.9 per cent, 13.2 per cent and 3.2 per cent respectively.

On year-on-year basis, the Manufacturing sector output increased by 14.9 per cent in July 2022 after recording a growth of 14.4 per cent in June 2022. The main subsectors contributed to the growth in Manufacturing sector in July 2022 were Transport Equipment & Other Manufactures Products (73.6%),

Electrical & Electronics Products (17.3%) and Non-metallic Mineral Products, Basic Metal & Fabricated Metal Products (23.9%). Simultaneously, domestic-oriented and export-oriented industries recorded a growth of 30.9 per cent and 9.5 per cent respectively.

The Mining sector output rose 3.2 per cent in July 2022 as compared to the same period of the previous year. The growth was spearheaded by the increment of 12.6 per cent in Natural Gas index. Meanwhile, Crude Oil & Condensate index declined 8.6 per cent.