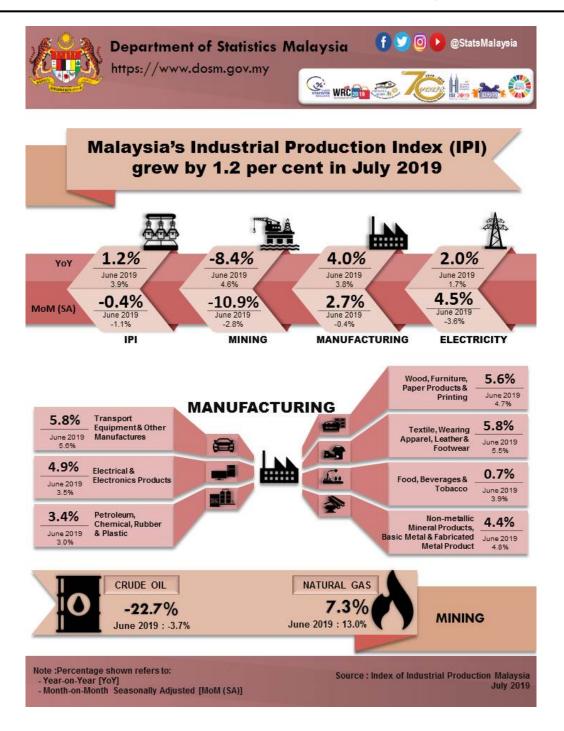

## Malaysia's Industrial Production Index (IPI) grew by 1.2 per cent in July 2019

The Industrial Production Index (IPI) grew by **1.2 per cent** in July 2019 as compared with the same month of the previous year. The growth in July 2019 was driven by the increase in the Index of Manufacturing (**4.0**%) and Electricity (**2.0**%). Meanwhile the Index of Mining recorded a decline of **8.4 per cent**.

On year-on-year basis, the Manufacturing sector output rose by **4.0 per cent** in July 2019 after recording a growth of 3.8 per cent in June 2019. The major sub-sectors contributing to the increase in July 2019 were

Electrical and Electronics Products (**4.9%**), Petroleum, Chemical, Rubber and Plastic Products (**3.4%**) and Non-metallic Mineral Products, Basic Metal and Fabricated Metal Products (**4.4**%).

The Electricity sector output increased by 2.0 per cent in July 2019 as compared to the same month of the previous year.

The Mining sector Index recorded a decline of **8.4 per cent** in July 2019 as compared to the same period of the previous year. The decline was due to the decrease in the Crude Oil and Condensate Index (-22.7%). Meanwhile Natural Gas Index increased by **7.3 per cent**.