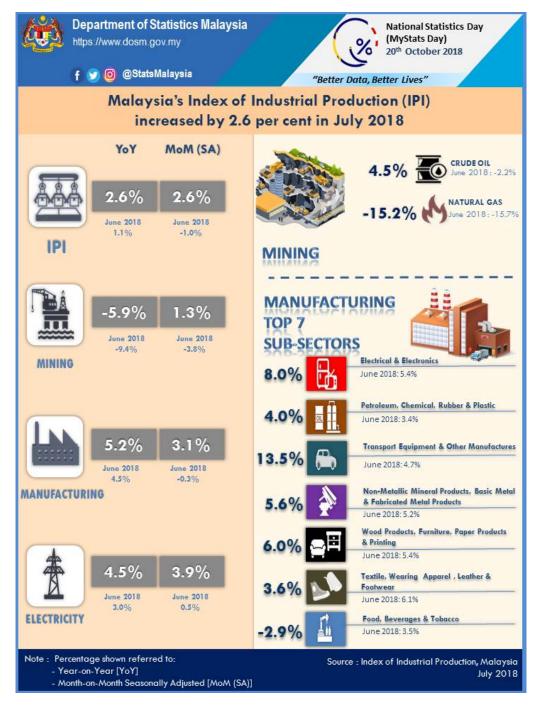

### Malaysia's Industrial Production Index (IPI) increased by 2.6 per cent in July 2018

The Industrial Production Index (IPI) increased by **2.6 per cent** in July 2018 as compared with the same month of the previous year. The growth in July 2018 was supported by an increase in the index of Manufacturing (**5.2**%) and the index of Electricity (**4.5**%). Meanwhile, the index of Mining recorded a decline of **5.9 per cent** (June 2018: -9.4%).

The Manufacturing sector output increased by **5.2 per cent** in July 2018 after recording a growth of 4.5 per cent in June 2018. The major sub-sectors which recorded an increase in July 2018 were: Electrical and Electronic Equipment Products (**8.0**%), Petroleum, Chemical, Rubber and Plastic Products (**4.0**%) and Transport Equipment and Other Manufactures Products (**13.5**%).

The Mining sector output registered a decline of **5.9 per cent** in July 2018 as compared to the same period of the previous year. The decline was contributed by the decrease in the Natural Gas Index (**-15.2**%). Meanwhile the Crude Oil Index increased by **4.5 per cent**.

The Electricity output rose by **4.5 per cent** in July 2018 following an increase of 3.0 per cent in June 2018.