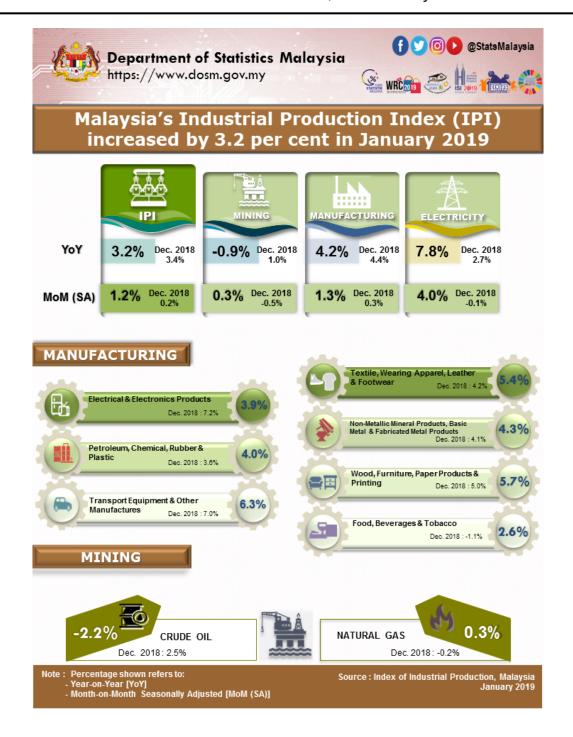

### Malaysia's Industrial Production Index (IPI) increased by 3.2 per cent in January 2019

The Industrial Production Index (IPI) in January 2019 rose by **3.2 per cent** as compared to the same month in the previous year. The growth in January 2019 was supported by the increase in the index of Electricity (**7.8**%) and Manufacturing (**4.2**%). Meanwhile the index of Mining recorded a decline of **0.9 per cent**. The IPI in December 2018 remained at 3.4 per cent year-on-year.

The Manufacturing sector index increased by **4.2 per cent** in January 2019 on a year-on-year basis after recording a growth of 4.4 per cent in December 2018. The major sub-sectors which contributed to the

increase in January 2019 were Non-Metallic Mineral Products, Basic Metal & Fabricated Metal Products (4.3%), Petroleum, Chemical, Rubber and Plastic Products (4.0%) and Electrical and Electronic Equipment Products (3.9%).

The Mining sector index recorded a decline of **0.9 per cent** in January 2019 as compared to the same period of the previous year. The decline was due to the decrease in the Crude Oil Index (**-2.2**%). Meanwhile the Natural Gas index increased by **0.3 per cent** year-on-year.

The Electricity sector index increased by **7.8 per cent** in January 2019 compared to January 2018.