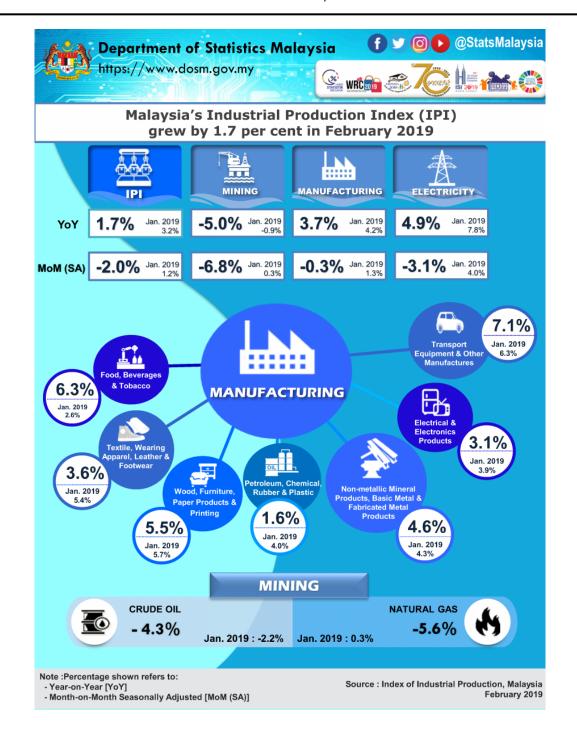

## Malaysia's Industrial Production Index (IPI) grew by 1.7 per cent in February 2019

The Industrial Production Index (IPI) in February 2019 registered a growth of **1.7 per cent** over the same month in the previous year. The growth in February 2019 was driven by the increase in the index of Electricity **(4.9%)** and Manufacturing **(3.7%)**. Meanwhile the index of Mining recorded a decline of **5.0 per cent.** 

The Manufacturing sector index recorded a growth of **3.7 per cent** in February 2019 as compared to February 2018 after recording an increase of 4.2 per cent in January 2019. The major sub-sectors

contributing to the increase in February 2019 were Food, Beverages and Tobacco Products (6.3%), Non-metallic Mineral Products, Basic Metal and Fabricated Metal Products (4.6%) and Electrical and Electronics Products (3.1%).

The Mining sector index recorded a decline of **5.0 per cent** in February 2019 as compared to the same period of the previous year. The decline was due to the decrease in the Natural Gas index **(-5.6%)** and Crude Oil index **(-4.3%)**.

The Electricity sector index grew by **4.9 per cent** in February 2019 as compared to February 2018.