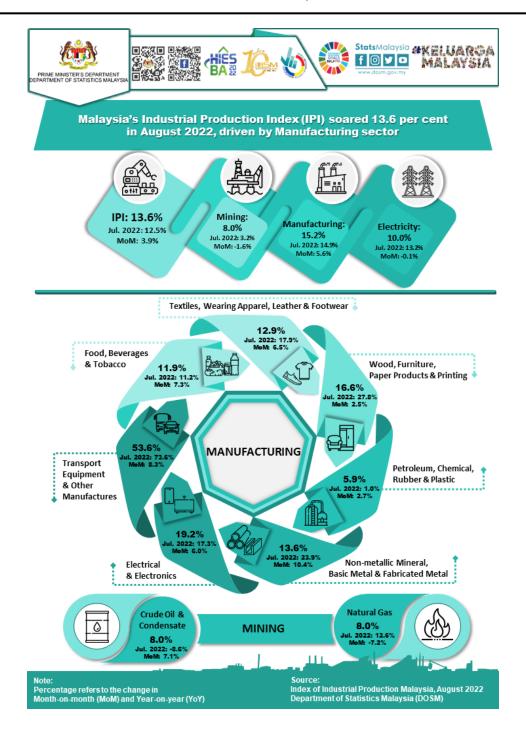

# Malaysia's Industrial Production Index (IPI) soared 13.6 per cent in August 2022, driven by Manufacturing sector

The Industrial Production Index (IPI) soared 13.6 per cent in August 2022 as compared to the same month of the previous year. The expansion of IPI was contributed by the Manufacturing (15.2%), Electricity (10.0%) and Mining (8.0%) sectors.

On year-on-year basis, the Manufacturing sector output increased by 15.2 per cent in August 2022 after recording a growth of 14.9 per cent in July 2022. The main subsectors contributed to the growth in Manufacturing sector in August 2022 were Electrical & Electronics Products (19.2%), Transport Equipment

& Other Manufactures Products (53.6%) and Non-metallic Mineral Products, Basic Metal & Fabricated Metal Products (13.6%). Simultaneously, domestic-oriented and export-oriented industries recorded a growth of 22.5 per cent and 12.4 per cent respectively.

The Mining sector output rose 8.0 per cent in August 2022 as compared to the same period of the previous year. The growth was spearheaded by the increment of 8.0 per cent in Natural Gas index and Crude Oil & Condensate index respectively.