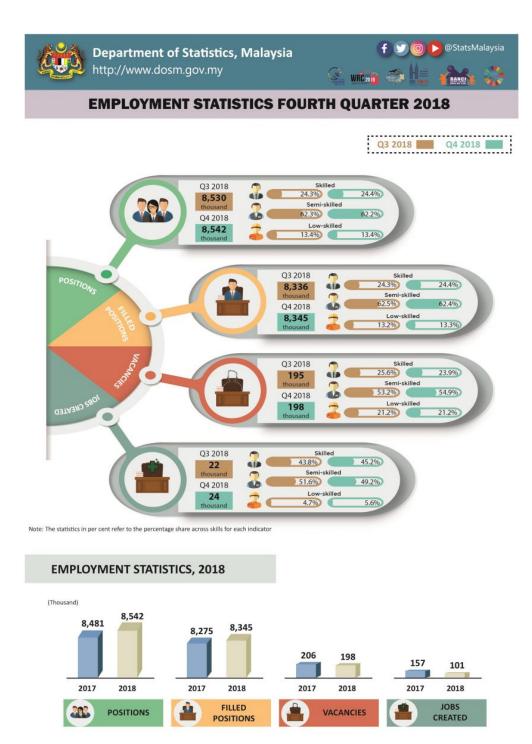

## **Labour Demand, Fourth Quarter 2018**

The number of positions offered by the private sector in the fourth quarter of 2018 was 8.54 million, increased 61 thousand against 8.48 million in Q4 2017. Filled positions which comprised of 97.7 per cent of total positions went up 70 thousand to 8.35 million (Q4 2017: 8.28 million). In the meantime, vacancies which accounted for 2.3 per cent of total positions was 198 thousand (Q4 2017: 206 thousand) while jobs created in this quarter was 24 thousand (Q4 2017: 30 thousand).

### **Labour Demand by Skill**

In terms of share across skill categories, 2.08 million positions or 24.4 per cent were in the skilled category (Q4 2017: 24.2%). Semi-skilled category recorded 5.31 million with a share of 62.2 per cent (Q4 2017: 62.1%) while low-skilled accounted for 1.15 million positions or 13.4 per cent (Q4 2017: 13.6%).

Since filled positions made up most of the positions, the composition across skill was almost similar. Semi-skilled category sustained the largest share of filled positions, posted 5.20 million or 62.4 per cent as against 62.3 per cent in Q4 2017. The skilled category contributed 2.03 million or 24.4 per cent (Q4 2017: 24.2%) while low-skilled category recorded 1.11 million or 13.3 per cent (Q4 2017: 13.5%).

In this quarter, vacancies in semi-skilled category accounted for 108 thousand or 54.9 per cent (Q4 2017: 53.8%). In the meantime, skilled category was 47 thousand, with a share of 23.9 per cent (Q4 2017: 25.3%) while low-skilled category posted 42 thousand or 21.2 per cent (Q4 2017: 20.9%).

Jobs created in Q4 2018 was largely contributed by semi-skilled category at 49.2 per cent (12 thousand) and followed by skilled category which comprised of 45.2 per cent (11 thousand). The number of jobs created for the low-skilled category in this quarter was 5.6 per cent (1.3 thousand).