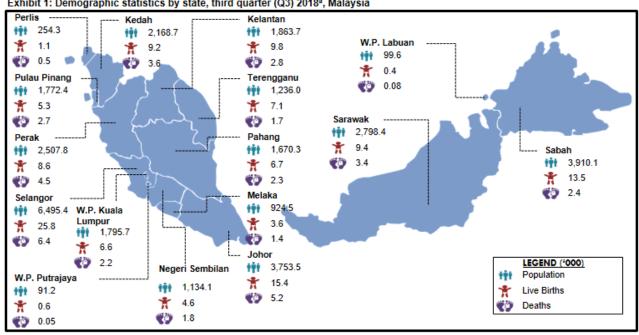

Chart 1: Demographic statistics by quarter 2017 and 2018, Malaysia

Exhibit 1: Demographic statistics by state, third quarter (Q3) 2018<sup>a</sup>, Malaysia