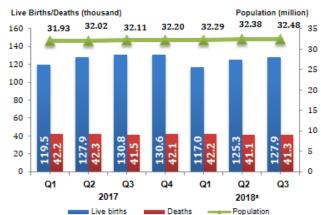

Chart 1: Demographic statistics by quarter 2017 and 2018, Malaysia

Exhibit 1: Demographic statistics by state, third quarter (Q3) 2018<sup>a</sup>, Malaysia

#### Main Highlights

32.5 million population in third quarter 2018

127.9 thousand live births in third quarter 2018

41.3 thousand deaths in third quarter 2018

Increase by 1.0 per cent compared to third quarter

Decrease by 2.2 per cent compared to third quarter

Decrease by 0.5 per cent compared to third quarter