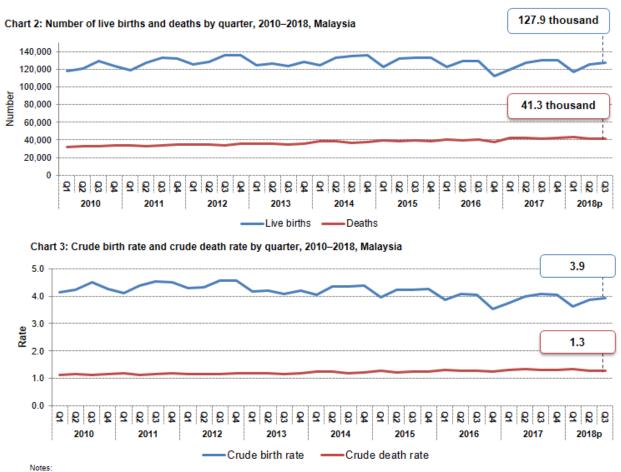

#### Live Births and Deaths

Table 2: Number and percentage change of live births and deaths

|             | 2016                       | 2017  |        |       | 2018 <sup>p</sup> |       |        |       |                |       |
|-------------|----------------------------|-------|--------|-------|-------------------|-------|--------|-------|----------------|-------|
| Indicator   |                            | July  | August | Sept. | July-<br>Sept.    | July  | August | Sept. | July-<br>Sept. |       |
| Live births | Number ('000)              | 508.2 | 43.0   | 43.7  | 44.1              | 130.8 | 42.1   | 41.3  | 44.5           | 127.9 |
|             | Year-on-year<br>change (%) | -2.5  | 1.3    | -0.5  | 1.1               | 0.6   | -2.1   | -5.3  | 0.9            | -2.2  |
| Deaths      | Number ('000)              | 162.2 | 14.6   | 13.6  | 13.3              | 41.5  | 14.1   | 13.8  | 13.4           | 41.3  |
|             | Year-on-year<br>change (%) | 4.1   | 6.9    | -0.2  | 4.5               | 1.7   | -3.8   | 1.6   | 1.1            | -0.5  |