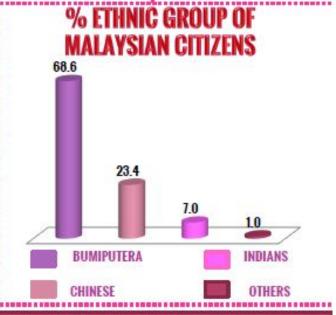

### **ETHNIC COMPOSITION**

Among Malaysian citizens, ethnic Bumiputera recorded the highest percentage with 68.6 per cent, followed by Chinese (23.4 %), Indians (7.0 %) and Others (1.0 %). The percentage of non-Malaysian citizen in 2016 was at 10.3 per cent out of total population in Malaysia.

## POPULATION DISTRIBUTION BY ETHNIC GROUP, MALAYSIA, 2016°