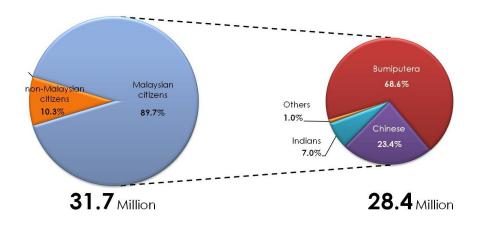

### **ETHNIC COMPOSITION**

Among Malaysian citizens, ethnic Bumiputera recorded the highest percentage with 68.6 per cent, followed by Chinese (23.4 %), Indians (7.0 %) and Others (1.0 %). The percentage of non-Malaysian citizen in 2016 was at 10.3 per cent out of total population in Malaysia.

## POPULATION DISTRIBUTION BY ETHNIC GROUP, MALAYSIA, 2016°