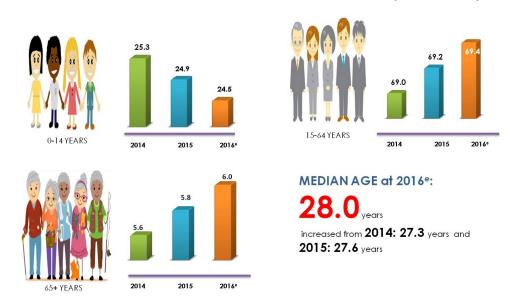

#### **AGE STRUCTURE**

Distribution of population by age groups in 2016 showed no major difference as compared with the year 2015. Population in group 0-14 years old decreased 0.4 percentage point at 2016 (24.5%) as compared to 2015 (24.9%).

Working age population, 15-64 years old, increased by 0.2 percentage point at 2016 as compared to 2015. Subsequently, population aged 65 years and above was also increased by 0.2 percentage points at the same period.

### POPULATION COMPOSITION BY AGE GROUP AND MEDIAN AGE, MALAYSIA, 2014-2016