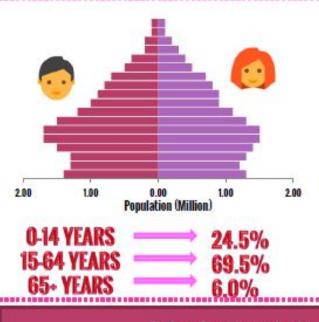

#### **AGE STRUCTURE**

Distribution of population by age groups in 2016 showed no major difference as compared with the year 2015. Population in group 0-14 years old decreased 0.4 percentage point at 2016 (24.5%) as compared to 2015 (24.9%).

Working age population, 15-64 years old, increased by 0.2 percentage point at 2016 as compared to 2015. Subsequently, population aged 65 years and above was also increased by 0.2 percentage points at the same period.

### POPULATION COMPOSITION BY AGE GROUP AND MEDIAN AGE, MALAYSIA, 2014-2016