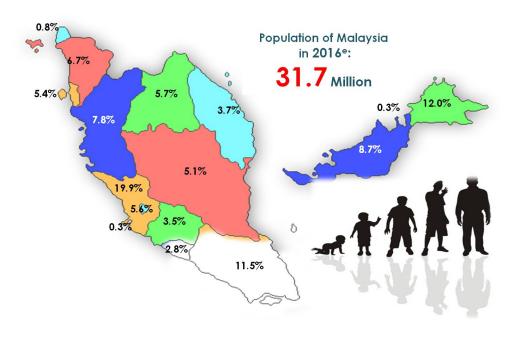

## POPULATION DISTRIBUTION BY STATE, MALAYSIA, 2016e

Selangor recorded the highest percentage of population in 2016 (19.9%) followed by Sabah (12.0%) and Johor (11.5%). While W.P. Labuan and W.P. Putrajaya recorded the smallest percentage of population with 0.3 per cent respectively.