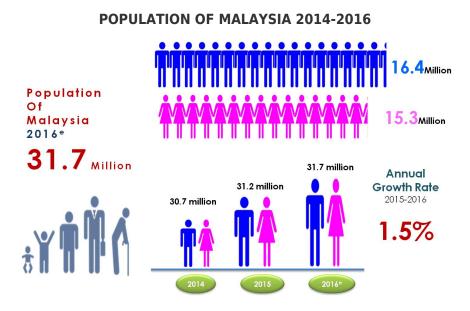

#### **POPULATION SIZE AND GROWTH**

In 2016, total population of Malaysia is estimated at 31.7 million persons, an increase of 0.5 million persons as compared to 31.2 million persons in 2015 with 1.5 per cent population growth rate for the same period.