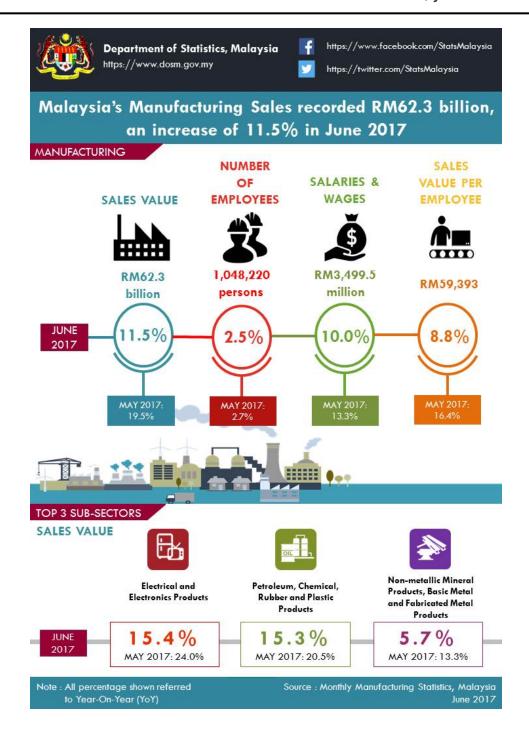

# Manufacturing sector registered a sales value of RM62.3 billion in June 2017

Malaysia's June manufacturing sales continues to record a strong growth of **11.5 per cent**, rising to **RM62.3 billion** as compared to RM55.8 billion reported a year ago.

Year-on-year, the significant increase in sales value in June 2017 was due to the increase in Electrical and Electronics Products (15.4%) Petroleum, Chemical, Rubber and Plastic Products (15.3%) and Non-metallic Mineral Products, Basic Metal and Fabricated Metal Products (5.7%). These three sub-sectors

contributed 80.6 per cent to the sales value of the manufacturing sector.

Total employees engaged in the Manufacturing sector in June 2017 was **1,048,220 persons**, an increase of **2.5 per cent** or 25,338 persons as compared to 1,022,882 persons in June 2016.

Salaries & wages paid rose **10.0 per cent** (RM317.9 million) to record **RM3,499.5 million**, thus registering an average salaries & wages per employee of RM3,338 in June 2017.

Sales value per employee gain **8.8 per cent** to record **RM59,393** as compared with the same month of the previous year.